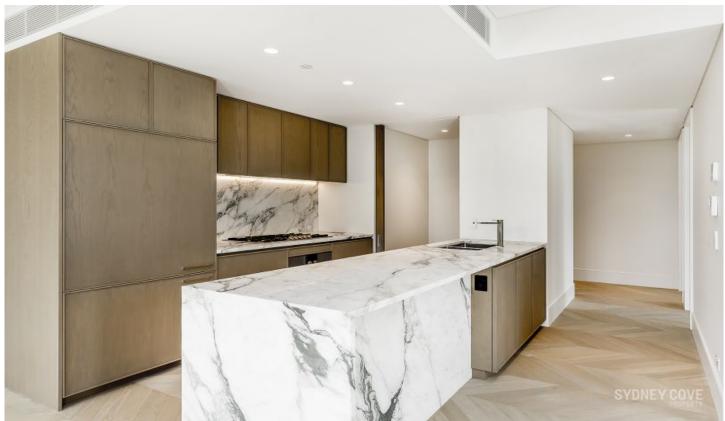

## **Key Points:**

- \* Spacious living area with timber flooring
- \* Private balcony with first class park views
- \* Beautiful kitchen with walk in pantry
- \* 3 spacious bedrooms, main with ensuite
- \* Main bathroom with luxury bath tub
- \* Ducted A/C, internal laundry, lift access
- \* Single car space, concierge, intercom entry