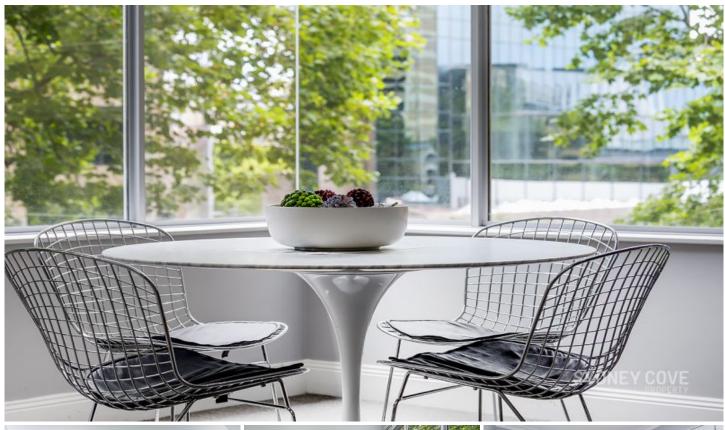

## 38 Bridge SYDNEY NSW

Furnished two bedroom apartment located in 'BRIDGEPORT'. Positioned in a fantastically convenient location it is metres from Circular Quay and moments to Martin Place the CBD, shops and transport.

## Key Points:

- \* Modern, bright furnishings throughout
- \* Double bedroom, large built in wardrobe
- \* Open plan living room and dining room
- \* Large stone kitchenm quality appliances
- \* Modern bathroom with internal laundry
- \* Ducted A/C, secure lift access & intercom
- \* Building features concierge and gym