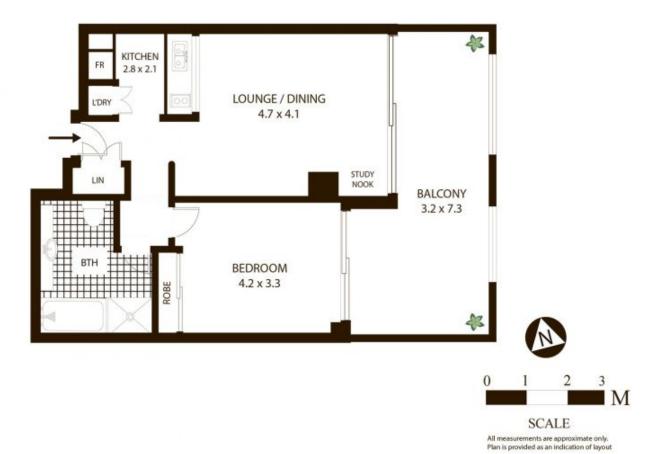

- Magnificent light filled eastern aspect with expansive city views
- Spacious and well thought out floorplan with large living area
- Stunning stone bathroom featuring a full-sized separate bath
- Generous kitchen with ample cupboard space and dishwasher