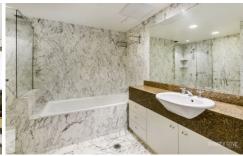

- Magnificent light filled eastern aspect with expansive city views
- Spacious and well thought out floorplan with large living area
- Stunning stone bathroom featuring a full-sized separate bath
- Generous kitchen with ample cupboard space and dishwasher