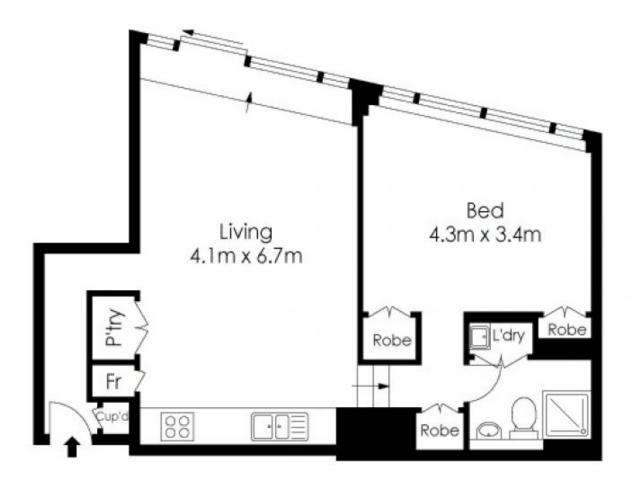

## **Key Points:**

- Bright interiors feature a well-proportioned open design
- A seamless flow to a balcony with elevated city outlooks
- Fully carpeted bedroom with good built-in storage