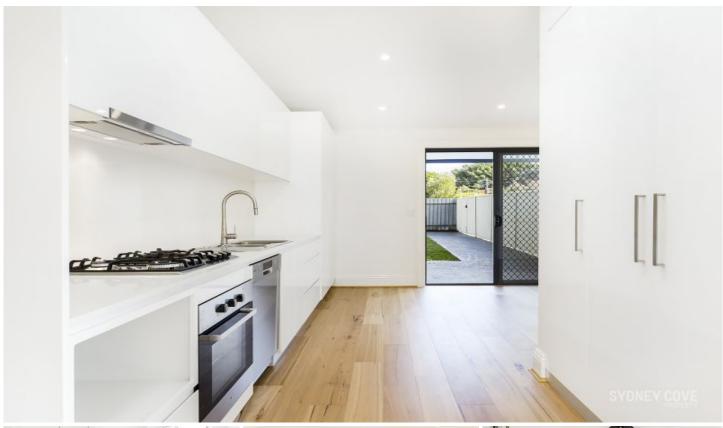

## **Key Points**

- \* Fully renovated home
- \* Brand new kitchen & bathroom
- \* Three bedrooms with built ins
- \* Timber flooring throughout home
- \* Easily maintainable front/ backyard

3 📭 1 🖺 1 🗬