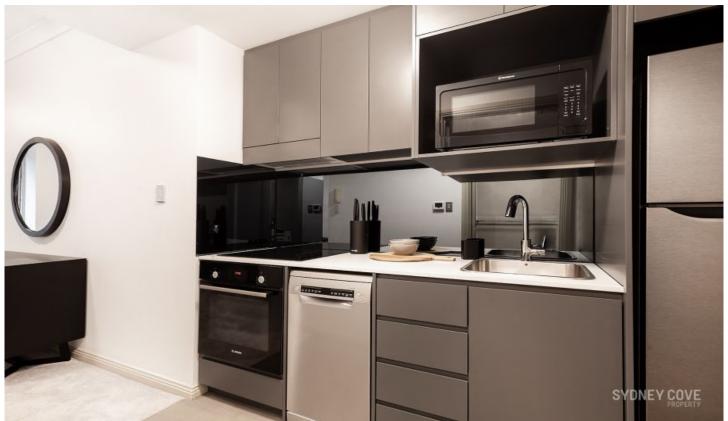

## Key points:

- \* Stone kitchen with quality appliances
- \* modern bathroom with internal laundry
- \* Ducted air-conditioning, built in robe, lift
- \* Concierge, recently refurbished gym

**View**: https://www.sydneycoveproperty.com/lease/nsw/sydney-city/sydney/residential/apartment/763602