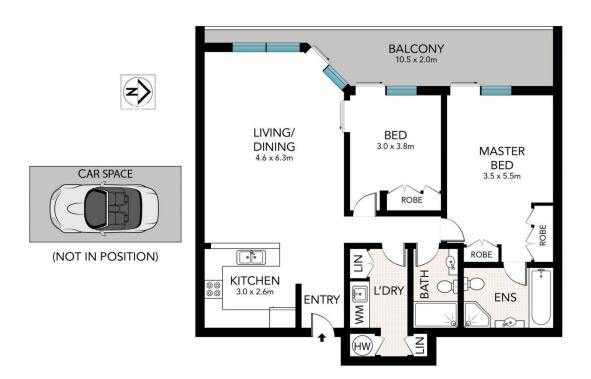

- Breathtaking views stretch across Circular Quay to the Harbour Bridge
- An impressively proportioned layout with a flowing single-level design
- A light-filled open living space featuring floor-to-ceiling walls of glass