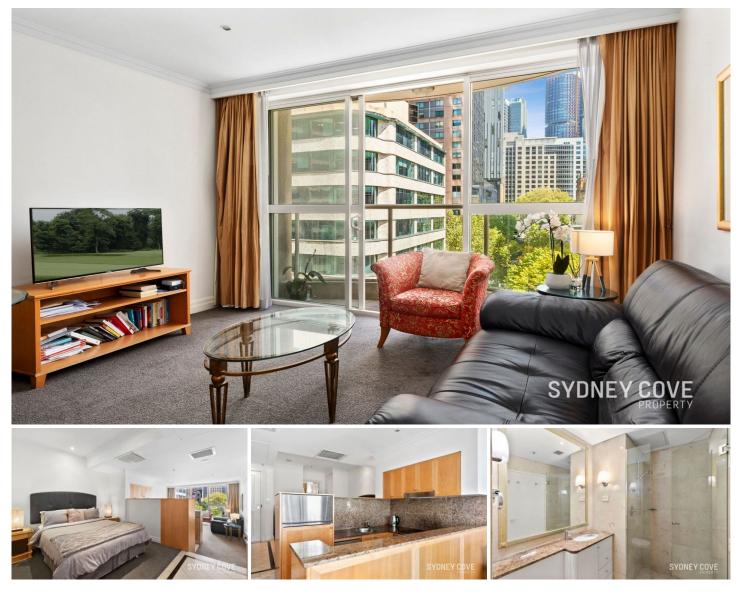

## 2 Bond Street SYDNEY NSW

Perfectly positioned in the heart of Sydney CBD this studio apartment is only moments from Wynyard train station, Circular Quay, Martin Place and is surrounded by shopping, restaurants, and night spots with the convenience of hotel facilities including a rooftop pool, gym & hotel cafe/bar.

- Impressive layout, spacious & bright studio
- Kitchen with stone bench & quality appliances
- Modern stone bathrooms, built-in wardrobe
- Airconditioning, internal laundry, video intercom
- Impressive rooftop swimming pool, spa, and gym
- Easy access to the light rail station on George Street
- Located in the premium part of the Sydney CBD
- Mantra hotel room service is also available