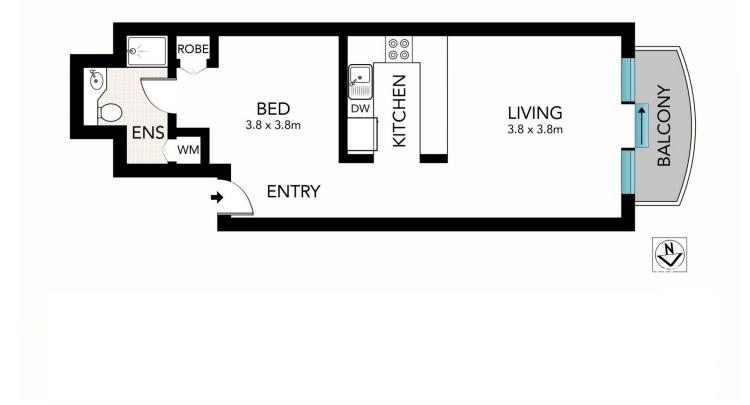

## 2 Bond Street SYDNEY NSW

Perfectly positioned in the heart of Sydney CBD this studio apartment is only moments from Wynyard train station, Circular Quay, Martin Place and is surrounded by shopping, restaurants, and night spots with the convenience of hotel facilities including a rooftop pool, gym & hotel cafe/bar.

- Impressive layout, spacious & bright studio
- Kitchen with stone bench & quality appliances
- Modern stone bathrooms, built-in wardrobe
- Airconditioning, internal laundry, video intercom
- Impressive rooftop swimming pool, spa, and gym
- Easy access to the light rail station on George Street
- Located in the premium part of the Sydney CBD
- Mantra hotel room service is also available