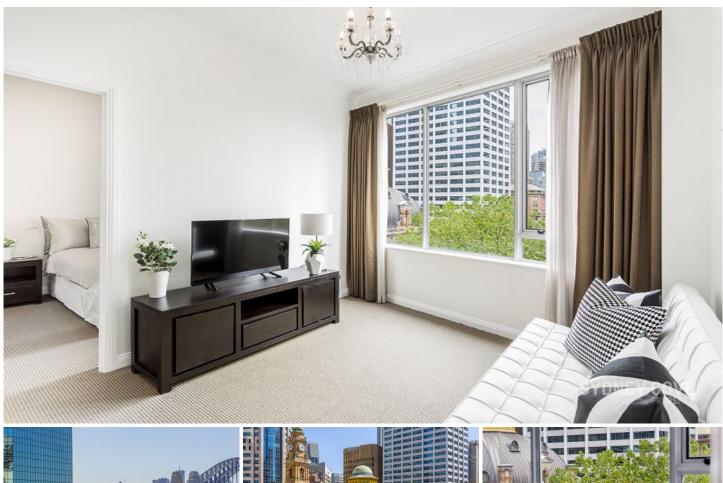

## 38 Bridge Street SYDNEY NSW

Boasting tranquil views over tree-lined Macquarie Place Park, and plenty of natural light, this apartment is definitely one to inspect. This light & airy one bedroom unit is only moments to The Rocks, Circular Quay and the city's finest shopping, bars and restaurants.

## **Key Points:**

- \* Lovely & tranquil views over Macquarie Place Park
- \* Metres from Circular Quay & Sydney Opera House
- \* Short stroll to The Rocks & Royal Botanical Gardens
- \* 12th floor location with an abundance of natural light
- \* Open floorplan, master with built in robes, ducted a/c
- \* Secure building, concierge/building manager & gym