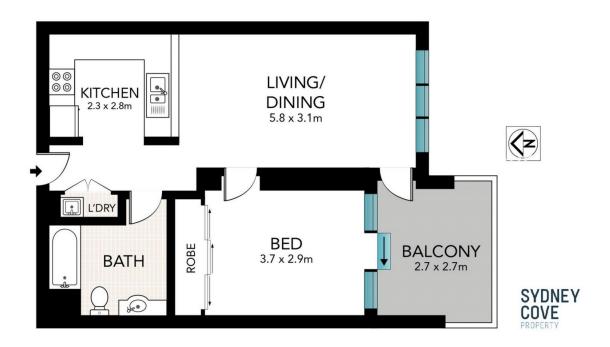

## 2701/1 Hosking Place Sydney NSW

Located in the Aston apartment building, this exceptional corner unit occupies a prime position on a higher floor, providing city views. Featuring a well-designed open-plan living space and a personal balcony, this contemporary residence offers a modern lifestyle. Residents will enjoy the convenience of being just a short stroll away from Martin Place, where they can indulge in a vibrant array of bars, restaurants, cafes, and convenient transportation options.

- Positioned high up on level 27 of The Aston
- Spacious, combined living & dining area
- Balcony off bedroom with South East aspect
- Kitchen with stainless steel appliances
- Light & airy interiors and great floorplan
- Ducted air-conditioning throughout
- Separate internal laundry with dryer
- Council: \$255 p/q, Water: \$165 p/q approx.