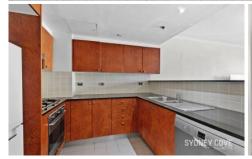

- Positioned high up on level 27 of The Aston
- Spacious, combined living & dining area
- Balcony off bedroom with South East aspect
- Kitchen with stainless steel appliances
- Light & airy interiors and great floorplan
- Ducted air-conditioning throughout
- Separate internal laundry with dryer
- Council: \$255 p/q, Water: \$165 p/q approx.