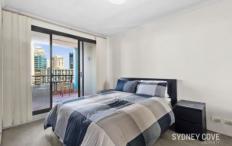

- Positioned high up on level 27 of The Aston
- Spacious, combined living & dining area
- Balcony off bedroom with South East aspect
- Kitchen with stainless steel appliances
- Light & airy interiors and great floorplan
- Ducted air-conditioning throughout
- Separate internal laundry with dryer
- Council: \$255 p/q, Water: \$165 p/q approx.