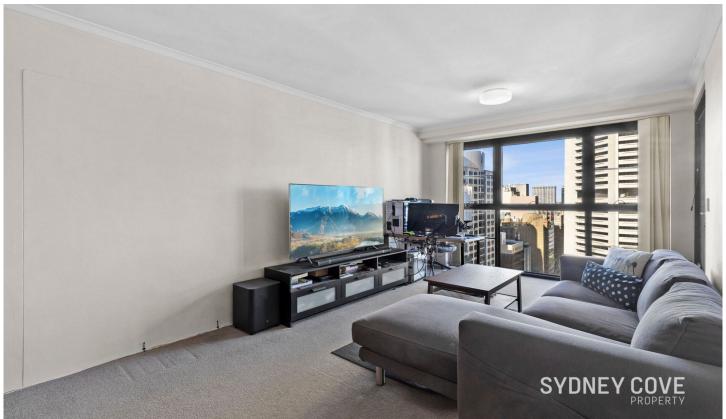

## 2701/1 Hosking Place Sydney NSW

Located in the Aston apartment building, this exceptional corner unit occupies a prime position on a higher floor, providing city views. Featuring a well-designed open-plan living space and a personal balcony, this contemporary residence offers a modern lifestyle. Residents will enjoy the convenience of being just a short stroll away from Martin Place, where they can indulge in a vibrant array of bars, restaurants, cafes, and convenient transportation options.

- Positioned high up on level 27 of The Aston
- Spacious, combined living & dining area
- Balcony off bedroom with South East aspect
- Kitchen with stainless steel appliances
- Light & airy interiors and great floorplan
- Ducted air-conditioning throughout
- Separate internal laundry with dryer
- Council: \$255 p/q, Water: \$165 p/q approx.