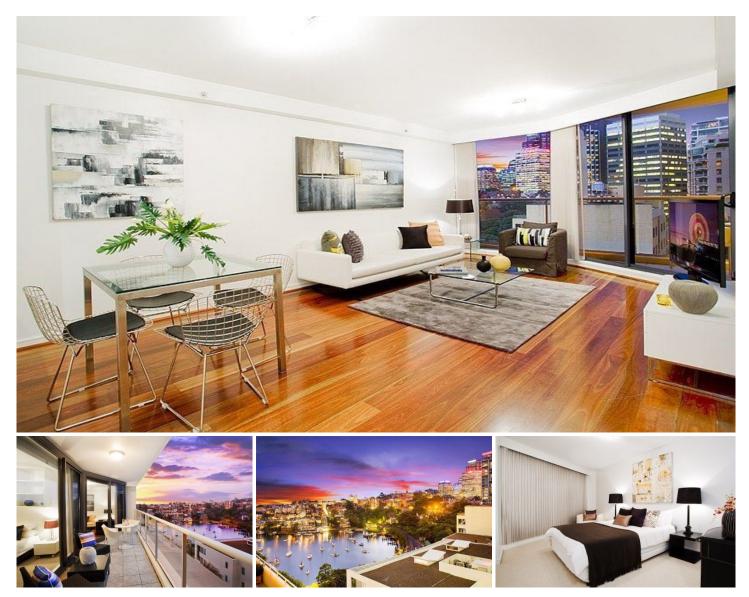

## **30 Glen St MILSONS POINT NSW**

This peaceful harbourside apartment is beautifully presented in the very popular Milsons Point. With a great open plan living & dining room leading to a sun filled balcony, you will be captivated by the intimate harbour views overlooking Lavender Bay.

## Key points:

- \* Large open & spacious floor plan
- \* Living area with timber flooring
- \* Renovated kitchen, induction cooktop
- \* Large built-in oven with steam capability
- \* Second built in oven with microwave
- \* Sun filled balcony, outstanding views
- \* Double bedrooms with built in robes
- \* Quality master ensuite & powder room
- \* Internal Laundry, Air conditioning