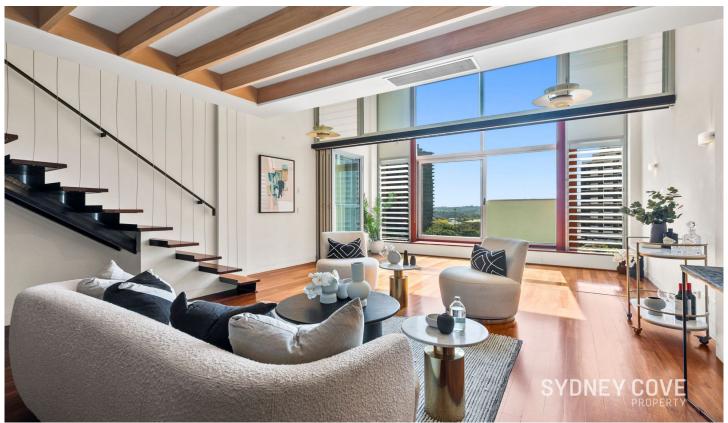

## 802/2 York Street Sydney NSW

Prized north facing, two level apartment in the unique 'Portico' building. Created from the old Scot's Church this landmark New York style development offers a combination of historical and modern touches whilst being located in a prime CBD position with shops, cafes, transport, the Rocks and Circular Quay all within a close proximity.

## **Key Points:**

- Spacious, north facing apartment with views
- Double vaulted ceilings floor to ceiling glass
- Modern stone kitchen with European alliances
- Large loft bedroom + separate study area
- Chic limestone bathroom, bath & shower
- Ducted Air-conditioning & internal laundry
- Polished floor, intercom & secure access
- 24 hour concierge, lift, single stacker parking