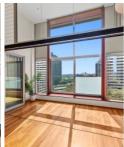

## **Key Points:**

- Spacious, north facing apartment with views
- Double vaulted ceilings floor to ceiling glass
- Modern stone kitchen with European alliances
- Large loft bedroom + separate study area
- Chic limestone bathroom, bath & shower
- Ducted Air-conditioning & internal laundry
- Polished floor, intercom & secure access
- 24 hour concierge, lift, single stacker parking