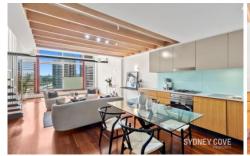

## 802/2 York Street Sydney NSW

Prized north facing, two level apartment in the unique 'Portico' building. Created from the old Scot's Church this landmark New York style development offers a combination of historical and modern touches whilst being located in a prime CBD position with shops, cafes, transport, the Rocks and Circular Quay all within a close proximity.

## **Key Points:**

- Spacious, north facing apartment with views
- Double vaulted ceilings floor to ceiling glass
- Modern stone kitchen with European alliances
- Large loft bedroom + separate study area
- Chic limestone bathroom, bath & shower
- Ducted Air-conditioning & internal laundry
- Polished floor, intercom & secure access
- 24 hour concierge, lift, single stacker parking