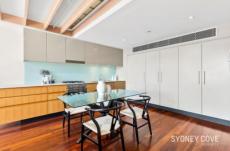

## **Key Points:**

- Spacious, north facing apartment with views
- Double vaulted ceilings floor to ceiling glass
- Modern stone kitchen with European alliances
- Large loft bedroom + separate study area
- Chic limestone bathroom, bath & shower
- Ducted Air-conditioning & internal laundry
- Polished floor, intercom & secure access
- 24 hour concierge, lift, single stacker parking