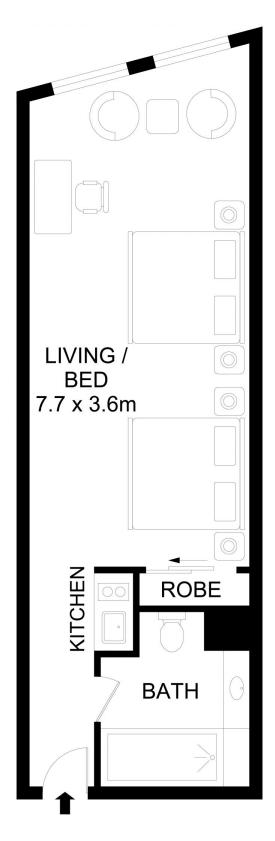

ated in the premier Mantra Sydney Central building, perfect for SMSF or investors looking to earn great returns. Positioned for walk-to-everything convenience with World Square shopping complex only a 160m stroll away and easy access to Belmore Park.

- Estimated net returns of \$44,169.76 \$56,371.76 p/a with short term leasing
- Great flexibility to short term let or lease through Mantra your choice!
- Take advantage of the rapidly improving accommodation market
- Well appointed, contemporary interiors featuring low strata levies
- Centrally located building, with 24hr reception and on-site restaurant



**Price**: \$449,500

**View**: https://www.sydneycoveproperty.com/sale/nsw/s ydney-city/sydney/residential/studio/7672002



Brenden Taliana 02 9241 1288



Bryn Fowler 02 8259 3333