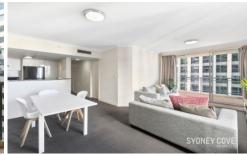

## 2204/199 Castlereagh Street Sydney NSW

On offer is an amazing opportunity to secure a beautiful apartment in the sought after 'Victoria Tower' building, located only moments away from Hyde Park. Situated high up on level 22, the apartment enjoys fantastic views of Hyde Park and the surrounding cityscape, with a light and airy feel. The apartment features generous living spaces throughout with two balconies and an abundance of storage. Only a 270m walk away from Town Hall Station/light rail and a short stroll to Pitt Street Mall and Darling Harbour.

- Fantastic views of Hyde Park and the surrounding cityscape
- Spacious combined living and dining area that flows onto balcony
- Oversized kitchen with gas cooking, dishwasher and stone benchtops