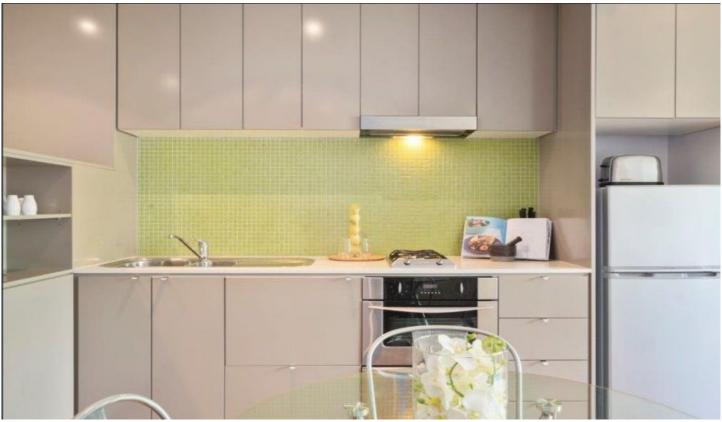

## **Key Points**

- \* Combined living and dining area flows onto balcony
- \* Bedroom with built in wardrobes
- \* Polished timber floors, chic integrated kitchen
- \* Set within a secure well-maintained block, lift access
- \* Common rooftop and BBQ area for residents
- \* Footsteps to cafes, bars, restaurants & supermarket
- \* This property offers furnished or unfurnished