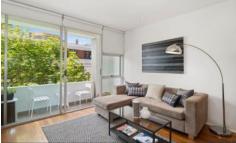

## **Key Points**

- \* Combined living and dining area flows onto balcony
- \* Bedroom with built in wardrobes
- \* Polished timber floors, chic integrated kitchen
- \* Set within a secure well-maintained block, lift access
- \* Common rooftop and BBQ area for residents
- \* Footsteps to cafes, bars, restaurants & supermarket
- \* This property offers furnished or unfurnished