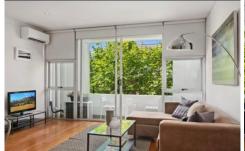

## **Key Points**

- \* Combined living and dining area flows onto balcony
- \* Bedroom with built in wardrobes
- \* Polished timber floors, chic integrated kitchen
- \* Set within a secure well-maintained block, lift access
- \* Common rooftop and BBQ area for residents
- \* Footsteps to cafes, bars, restaurants & supermarket
- \* This property offers furnished or unfurnished