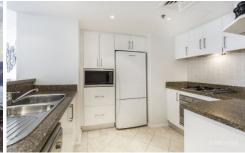

## Key points:

- Spacious interior with open plan living/dining
- Entertainer's balcony with an impressive aspect
- Luxury marble bathrooms, ensuite with bath tub
- Double bedrooms with ample built in wardrobes
- Gourmet kitchen, quality European appliances
- Security car space, internal laundry, ducted A/C
- 24h concierge, health club with pool, gym & spa