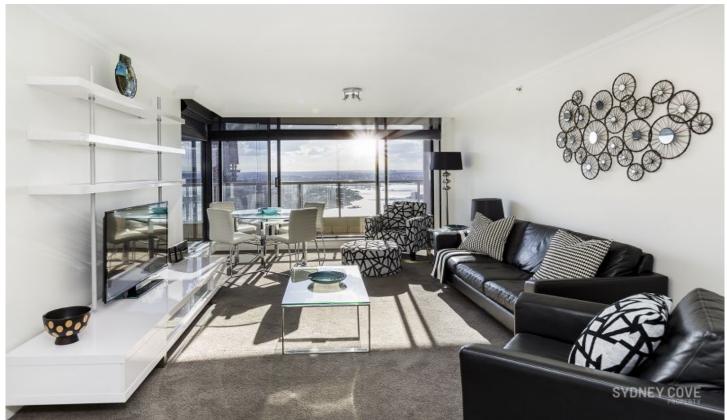

## Key points:

- Spacious interior with open plan living/dining
- Entertainer's balcony with an impressive aspect
- Luxury marble bathrooms, ensuite with bath tub
- Double bedrooms with ample built in wardrobes
- Gourmet kitchen, quality European appliances
- Security car space, internal laundry, ducted A/C
- 24h concierge, health club with pool, gym & spa