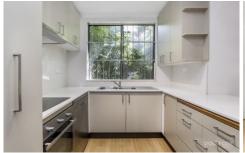

## **Key Points:**

- \* Bedroom with built in wardrobe and air con
- \* Updated kitchen with dishwasher
- \* Open living & dining area for modern living
- \* Large courtyard for outdoor entertainment
- \* Beautifully presented throughout
- \* Single lock up garage, storage in courtyard
- \* Pet friendly apartment