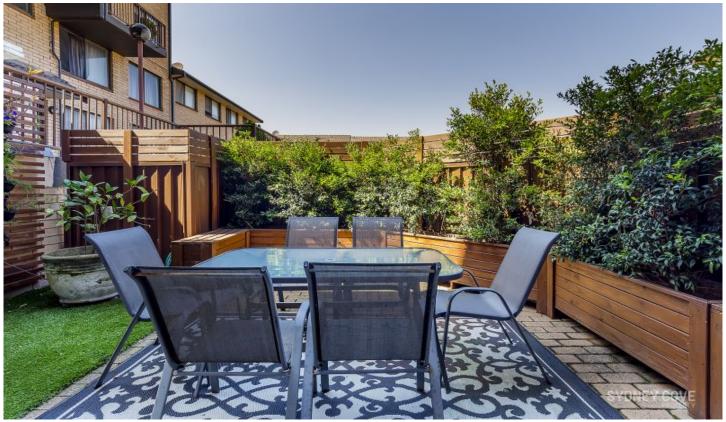

## 27 Belvoir Street SURRY HILLS NSW

Great opportunity to secure a large one bedroom apartment in the popular Surry Hills. This apartment has its own private entrance from Belvoir Street and an entertainers courtyard. This apartment is ideally located and is walking distance to the CBD, transport whilst enjoying everything Surry Hills has to offer.

## **Key Points:**

- \* Bedroom with built in wardrobe and air con
- \* Updated kitchen with dishwasher
- \* Open living & dining area for modern living
- \* Large courtyard for outdoor entertainment
- \* Beautifully presented throughout
- \* Single lock up garage, storage in courtyard
- \* Pet friendly apartment