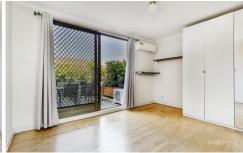

## **Key Points:**

- \* Bedroom with built in wardrobe and air con
- \* Updated kitchen with dishwasher
- \* Open living & dining area for modern living
- \* Large courtyard for outdoor entertainment
- \* Beautifully presented throughout
- \* Single lock up garage, storage in courtyard
- \* Pet friendly apartment