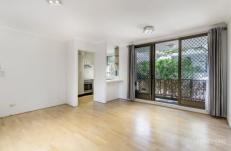

## **Key Points:**

- \* Bedroom with built in wardrobe and air con
- \* Updated kitchen with dishwasher
- \* Open living & dining area for modern living
- \* Large courtyard for outdoor entertainment
- \* Beautifully presented throughout
- \* Single lock up garage, storage in courtyard
- \* Pet friendly apartment