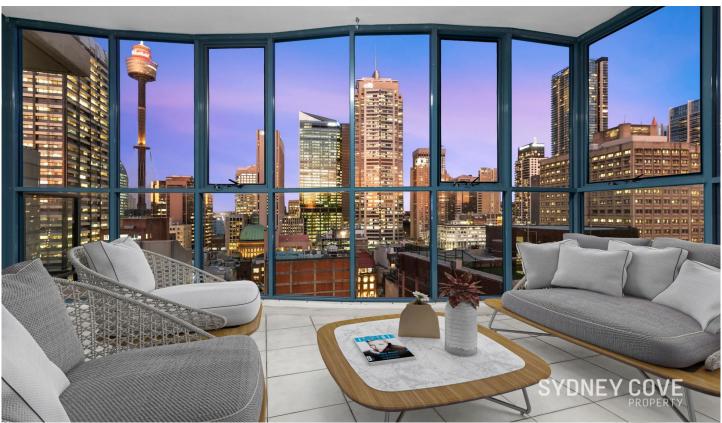

## 95/222 Sussex Street Sydney NSW

A rare opportunity to own an apartment in highly sought-after and tightly held Astoria Tower. With incredible city views and ideally positioned within an easy walk to Darling Harbour, Cockle Bay restaurants and bars, QVB, Town Hall this apartment will make for great city home or astute investment.

## Key points:

- \*Spacious light & airy living areas with amazing views from every room
- \*Enclosed balcony/sunroom great for relaxing
- \*Second open-air balcony accessible from both bedrooms
- \*Two generous double bedrooms with built-ins direct access to balcony
- \*Master bedroom with ensuite with separate shower and bath