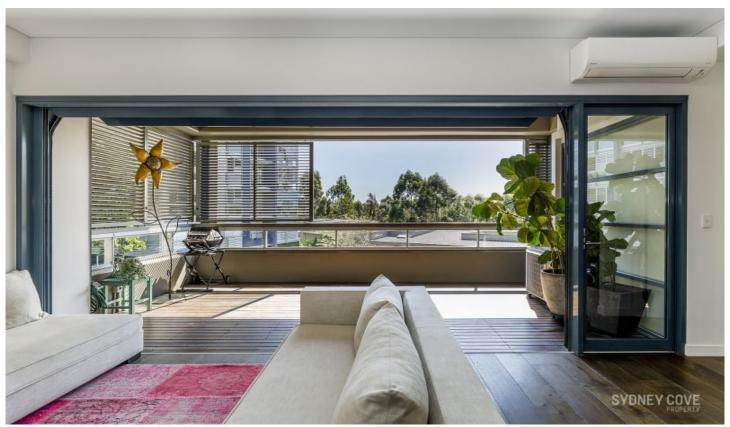

## 10 Pyrmont Bridge Road Camperdown NSW

This beautifully renovated one-bedroom apartment is not to be missed. Located in a quite position at the rear of the building, this first-class apartment is beautifully fitted out with timber flooring and modern finishes and is within walking distance to bars, restaurants, transport and shops.

## **Key Points:**

- Recently refurbished apartment with floorboards and air conditioning
- Open plan living area with large light filled entertainer's balcony with leafy outlook
- Beautiful kitchen with stainless steel appliances and stone benchtop
- Renovated bathroom with bath and laundry facilities
- Bedroom with built in wardrobe
- Single car space, building features pool and Gym facilities