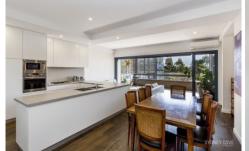

## 10 Pyrmont Bridge Road Camperdown NSW

This beautifully renovated one-bedroom apartment is not to be missed. Located in a quite position at the rear of the building, this first-class apartment is beautifully fitted out with timber flooring and modern finishes and is within walking distance to bars, restaurants, transport and shops.

## **Key Points:**

- Recently refurbished apartment with floorboards and air conditioning
- Open plan living area with large light filled entertainer's balcony with leafy outlook
- Beautiful kitchen with stainless steel appliances and stone benchtop
- Renovated bathroom with bath and laundry facilities
- Bedroom with built in wardrobe
- Single car space, building features pool and Gym facilities