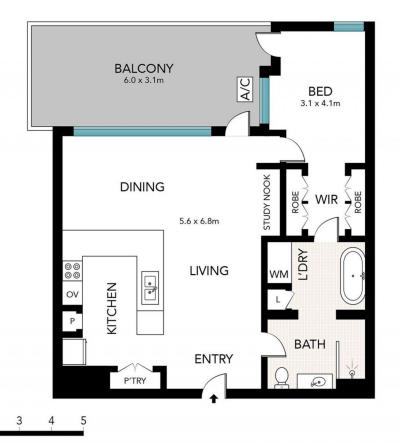

## **Key Points:**

- Recently refurbished apartment with floorboards and air conditioning
- Open plan living area with large light filled entertainer's balcony with leafy outlook
- Beautiful kitchen with stainless steel appliances and stone benchtop
- Renovated bathroom with bath and laundry facilities
- Bedroom with built in wardrobe
- Single car space, building features pool and Gym facilities

## 1 🚐 1 🔓 1 🗬

**View**: https://www.sydneycoveproperty.com/lease/nsw/inner-west/camperdown/residential/apartment/771 0365

Cherie Xue 02 9241 1288

Gareth Bootland 02 8259 3333

Scale in metres. Indicative only. Dimensions are approximate. All information contained here in is gathered from sources we believe to be reliable. However, we cannot guarantee its accuracy and interested persons should rely on their own enquiries.