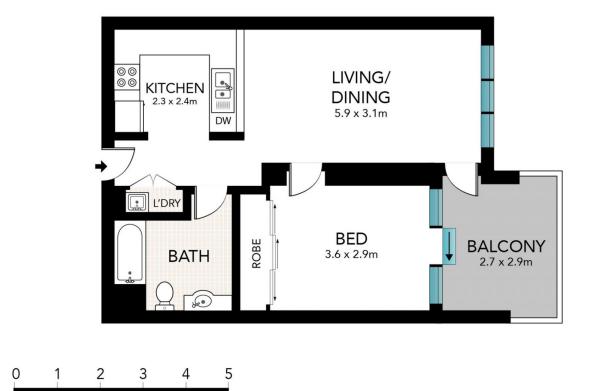

## 2301/1 Hosking Place Sydney NSW

Be prepared to experience life at a higher level from the 23rd floor of the popular The Aston apartments. With an unparalleled urban lifestyle from this well presented corner unit, you will enjoy remarkable city views and unbeatable convenience. Just moments away from the vibrant Martin Place, where a diverse array of bars, restaurants, cafes, and seamless transportation options await you.

## Key Features:

- ? Floor-to-ceiling windows showcase sweeping city views
- ? Generous sized bedroom, with built-in & balcony access
- ? Gourmet kitchen with high-end European appliances
- ? Open-plan living and dining areas for effortless entertaining

## 1 🚐 1 🖺

**Price:** \$635,000

**View**: https://www.sydneycoveproperty.com/sale/nsw/s ydney-city/sydney/residential/apartment/7721852

Bryn Fowler 02 8259 3333

Monique Lavers 82593333

Scale in metres. Indicative only. Dimensions are approximate. All information contained here in is gathered from sources we believe to be reliable. However, we cannot quarantee its accuracy and interested persons should rely on their own enquiries