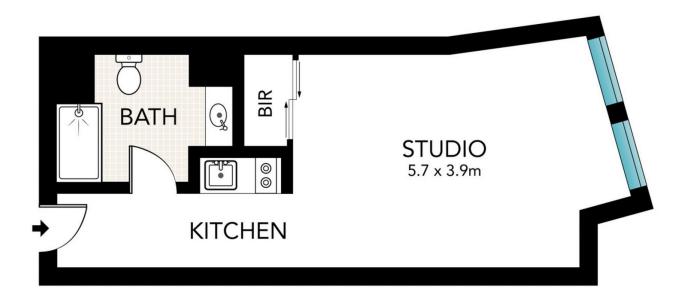

- Estimated net returns of \$44,945.68 \$57,147.68 p/a with short term leasing
- Great flexibility to short term let or lease through Mantra your choice!
- Take advantage of the rapidly improving accommodation market
- Well appointed, contemporary interiors featuring western city views
- Sofa bed included, ducted air conditioning, well equipped kitchenette