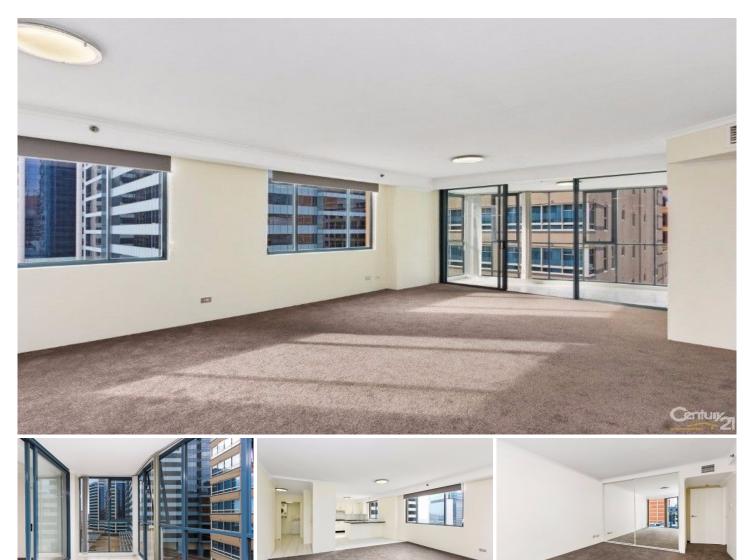

## 42/222 Sussex St Sydney NSW

With an abundance of natural light and a north east aspect, this apartment is ideally positioned within an easy walk to Darling Harbour, Cockle Bay restaurants and bars, QVB, Town Hall this apartment will make for great city home or astute investment.

Key points:

\*Spacious light & airy living areas with amazing views from every room

\*Enclosed balcony/sunroom great for relaxing

\*Two generous double bedrooms with built-ins direct access to balcony

\*Master bedroom with ensuite with separate shower and bath

\*Stainless steel gas kitchen with granite bench tops, dishwasher

2 🛤 1 🚰 1 🚘

| Price                | 1 | Ś |
|----------------------|---|---|
| <b>Building Size</b> | : | 1 |
| View                 | : |   |