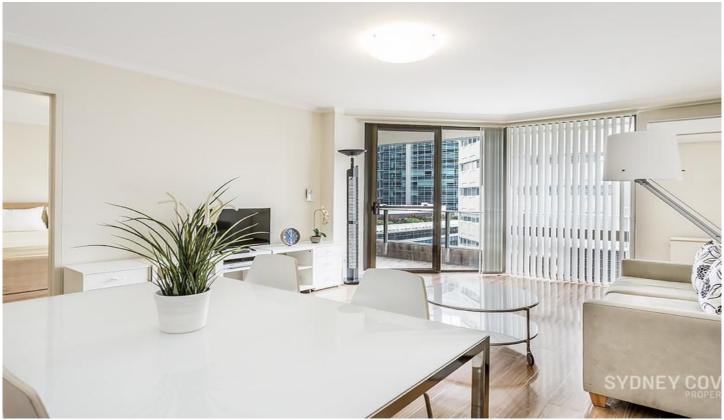

## 25 Market Street SYDNEY NSW

Enjoying an outlook overlooking Cockle Bay and a central location, this stunning apartment is ideal for those with a busy lifestyle who desire the convenience of city living. Located within the easily accessible building The Berkely, and within minutes to all local bars, restaurants and public transport.

## **Key Points:**

- \* Updated kitchen with high quality finishes
- \* Good sized bedroom with built in wardrobe
- \* Excellent condition and with timber floors
- \* Generously sized entertainers balcony
- \* Within minutes to local bars and restaurants
- \* Immediate access to public transport