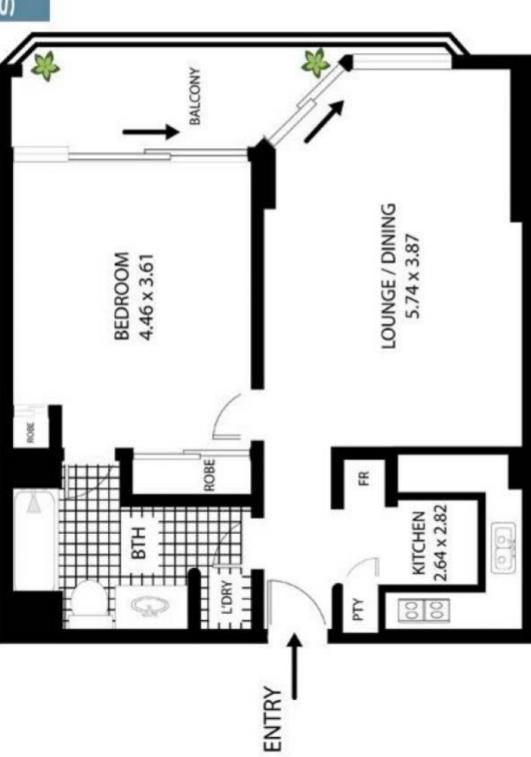

# 25 Market St Sydney 🗷

All measurements are approximate only. Plan is provided as an indication of layout

SCALE