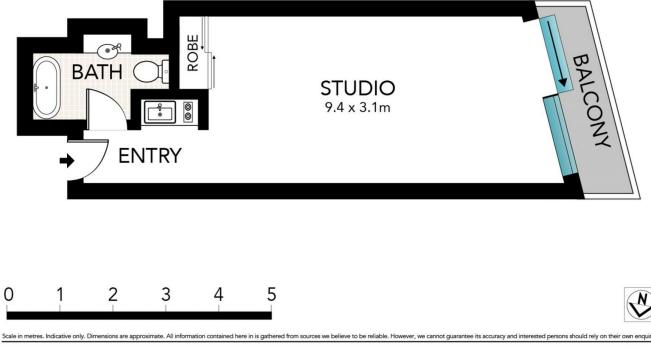

- Well appointed, contemporary interiors featuring western city views

- Centrally located building, with 24hr reception and on-site restaurant

**Price :**\$ 440,000

: https://www.sydneycoveproperty.com/sale/nsw/s View ydney-city/sydney/residential/studio/7777799