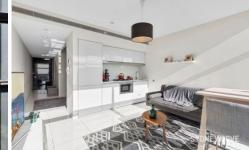

- Stunning floor-to-ceiling windows for maximum light and views
- Spacious separated living room and bedroom, tiled throughout
- Kitchen with gas cooking, modern bathroom, built ins in bedroom area
- 4sqm storage cage on title, ducted air conditioning,