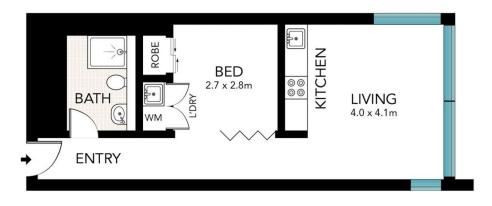

Internal: 40sqm

Scale in metres, Indicative only, Dimensions are approximate, All information contained here in is gathered from sources we believe to be reliable. However, we cannot quarantee its accuracy and interested persons should rely on their own enquiries.

4411/101 Bathurst Street, Sydney