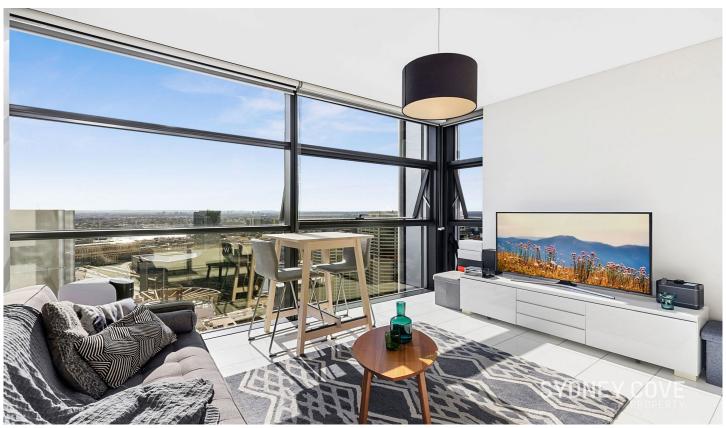

## 4411/101 Bathurst Street Sydney NSW

Elevate your lifestyle in this immaculate 44th-floor suite, perfectly situated in the renowned 'Lumiere Residences' building. With breath taking floor-to-ceiling windows featuring elevated views of the Sydney skyline and harbour. This apartment is an exceptional find for owner occupiers or savvy investors. A prime location just footsteps from Hyde Park, the QVB, and Town Hall Station, this premier property boasts unparalleled convenience to transport, fine dining, and shopping at Pitt Street Mall.

- Stunning floor-to-ceiling windows for maximum light and views
- Spacious separated living room and bedroom, tiled throughout
- Kitchen with gas cooking, modern bathroom, built ins in bedroom area
- 4sqm storage cage on title, ducted air conditioning,