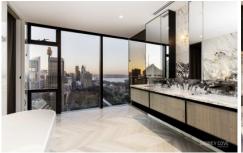

## Key points:

- -Cutting edge home for grand scale living and entertaining
- Expansive views over Hyde Park and Woolloomooloo
- Flowing interiors with glass wrapped lounge and dining zones
- Brand new development in perfect CBD location
- Five large bedrooms with built in wardrobes
- Main bedroom features an ensuite with bathtub overlooking Hyde park
- Open plan living/kitchen area with access to large