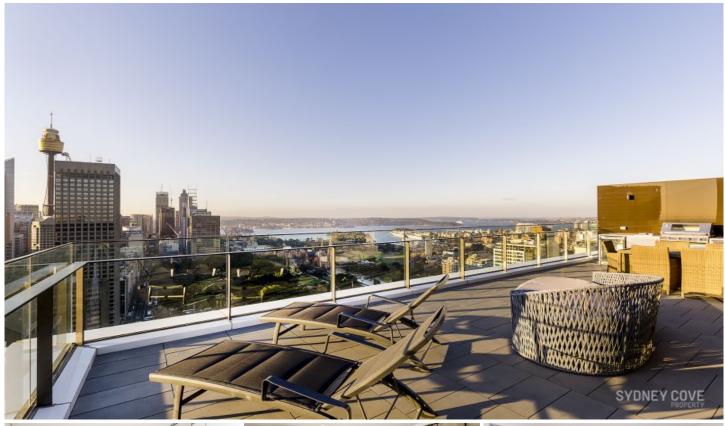

## Key points:

- -Cutting edge home for grand scale living and entertaining
- Expansive views over Hyde Park and Woolloomooloo
- Flowing interiors with glass wrapped lounge and dining zones
- Brand new development in perfect CBD location
- Five large bedrooms with built in wardrobes
- Main bedroom features an ensuite with bathtub overlooking Hyde park
- Open plan living/kitchen area with access to large