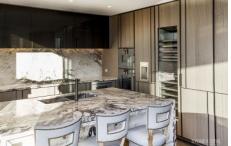

## Key points:

- -Cutting edge home for grand scale living and entertaining
- Expansive views over Hyde Park and Woolloomooloo
- Flowing interiors with glass wrapped lounge and dining zones
- Brand new development in perfect CBD location
- Five large bedrooms with built in wardrobes
- Main bedroom features an ensuite with bathtub overlooking Hyde park
- Open plan living/kitchen area with access to large