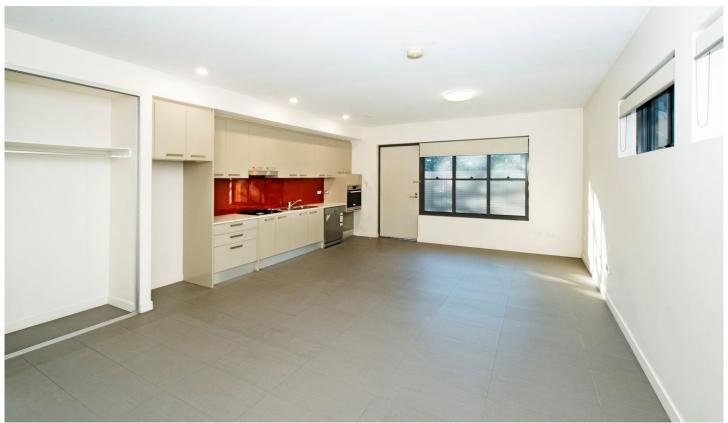

## **Key Points**

- Quaint outdoor courtyard for direct access
- Generously sized studio apartment with BIR
- High-quality kitchen with gas appliances
- Lap pool, Secure car space, storage cage
- Walking distance to UNSW & local shops
- Public transport at your doorstep