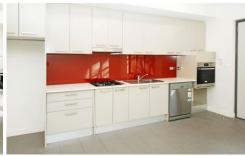

## **Key Points**

- Quaint outdoor courtyard for direct access
- Generously sized studio apartment with BIR
- High-quality kitchen with gas appliances
- Lap pool, Secure car space, storage cage
- Walking distance to UNSW & local shops
- Public transport at your doorstep