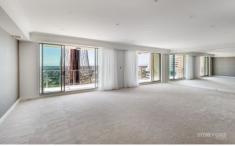

## 68-70 Market St Sydney NSW

A residence of grand proportions, this is an impressive 200 square metre home in the sky, above the hustle and bustle of the city. This one of a kind property boasts generous interiors, expansive far reaching views out to Sydney Harbour and beyond - across the full length of the property. Positioned high up on the top level of the tightly-held, Tower Apartments, directly above the luxurious five-star Swissotel on the corner of Market & George Streets, across the Street from the State Theatre.

- \* An abundance of natural light and ducted air-conditioning throughout
- \* Generous granite kitchen with stainless steel appliances
- \* Large main bedroom with substantial built-in robe & ensuite
- \* Second and third bedrooms with built-ins and their own balconies