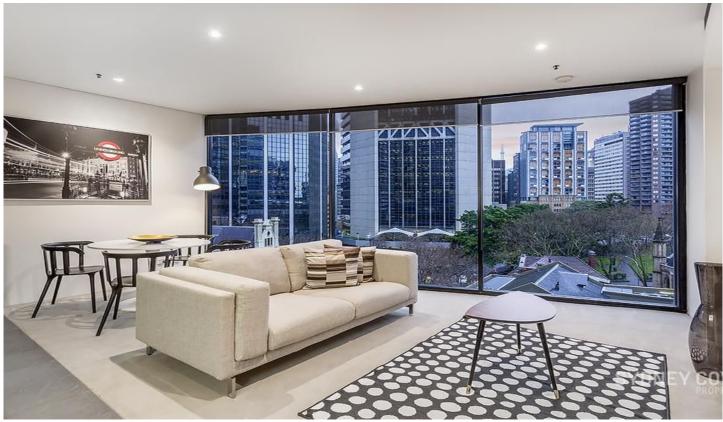

## 129 Harrington Street SYDNEY NSW

Located on the south side of the prestige 'Cove' this unique curved apartment offers a captivating view of the CBD from the floor to ceiling glass. Located in the Heart of the Rocks it is moments to Wynyard station, shops & restaurants.

## **Key Points:**

- \* Spacious open living area, curved aspect
- \* City views wih floor to ceiling windows
- \* Large galley kitchen, quality appliances
- Double bedroom with built in wardrobe
- Modern stone bathroom, walk in shower
- \* Ducted air-conditioning & internal laundry
- \* 24 hour concierge, lap pool, gym & more