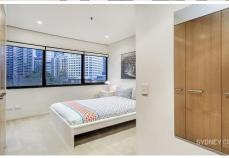

## **Key Points:**

- \* Spacious open living area, curved aspect
- \* City views wih floor to ceiling windows
- \* Large galley kitchen, quality appliances
- Double bedroom with built in wardrobe
- Modern stone bathroom, walk in shower
- \* Ducted air-conditioning & internal laundry
- \* 24 hour concierge, lap pool, gym & more