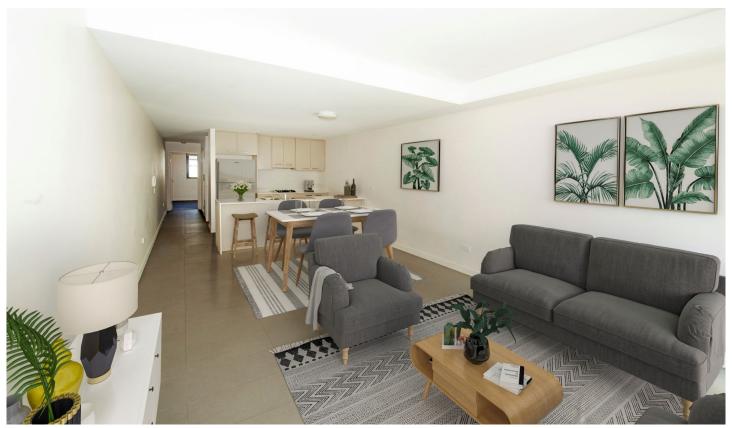

- Two generously sized bedrooms with BIR
- Split level design to maximize space and comfort
- Large balcony situated off the living room
- High-quality kitchen with gas appliances
- Tiles in living area & carpet in bedroom
- Lap pool, Secure car space, storage cage