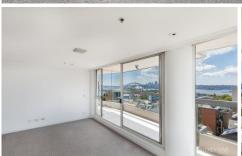

## 7 Rockwall Crescent POTTS POINT NSW

With postcard Harbour views, this unfurnished two bedroom apartment is located in the prestigious 'Rockwell Apartments'. Positioned in the heart of Potts Point this apartment offers the ultimate in trendy Potts Point lifestyle with some of the Easts finest cafes, Restaurant, shopping and culture at your front door..

## **Key Points:**

- \* Spacious living & dining areas, bonus study nook
- \* Floor to ceiling glass and 180\* Harbour views
- \* Large modern kitchen, gas cooking, stone bench
- \* Two great balconies, main ideal for entertaining
- \* Laundry, ducted air-con, lift, concierge, intercom
- \* Building features pool, spa, gymnasium & more