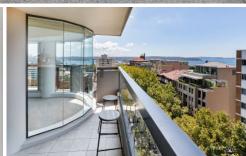

## **Key Points:**

- \* Spacious living & dining areas, bonus study nook
- \* Floor to ceiling glass and 180\* Harbour views
- \* Large modern kitchen, gas cooking, stone bench
- \* Two great balconies, main ideal for entertaining
- \* Laundry, ducted air-con, lift, concierge, intercom
- \* Building features pool, spa, gymnasium & more