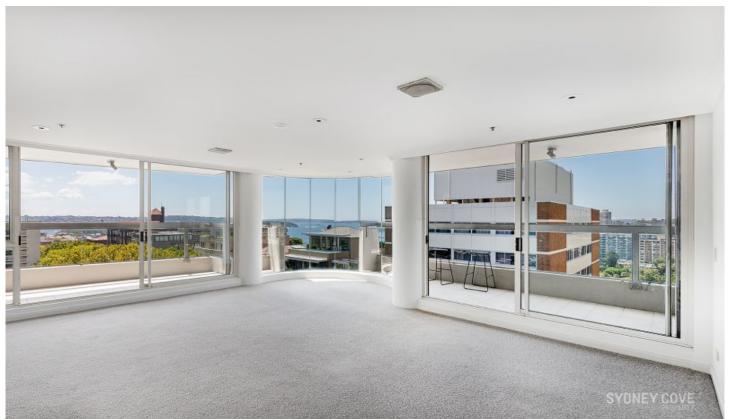

## 7 Rockwall Crescent POTTS POINT NSW

With postcard Harbour views, this unfurnished two bedroom apartment is located in the prestigious 'Rockwell Apartments'. Positioned in the heart of Potts Point this apartment offers the ultimate in trendy Potts Point lifestyle with some of the Easts finest cafes, Restaurant, shopping and culture at your front door..

## **Key Points:**

- \* Spacious living & dining areas, bonus study nook
- \* Floor to ceiling glass and 180\* Harbour views
- \* Large modern kitchen, gas cooking, stone bench
- \* Two great balconies, main ideal for entertaining
- \* Laundry, ducted air-con, lift, concierge, intercom
- \* Building features pool, spa, gymnasium & more