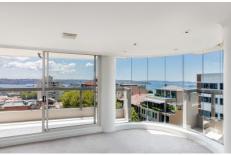

## 7 Rockwall Crescent POTTS POINT NSW

With postcard Harbour views, this unfurnished two bedroom apartment is located in the prestigious 'Rockwell Apartments'. Positioned in the heart of Potts Point this apartment offers the ultimate in trendy Potts Point lifestyle with some of the Easts finest cafes, Restaurant, shopping and culture at your front door..

## **Key Points:**

- \* Spacious living & dining areas, bonus study nook
- \* Floor to ceiling glass and 180\* Harbour views
- \* Large modern kitchen, gas cooking, stone bench
- \* Two great balconies, main ideal for entertaining
- \* Laundry, ducted air-con, lift, concierge, intercom
- \* Building features pool, spa, gymnasium & more