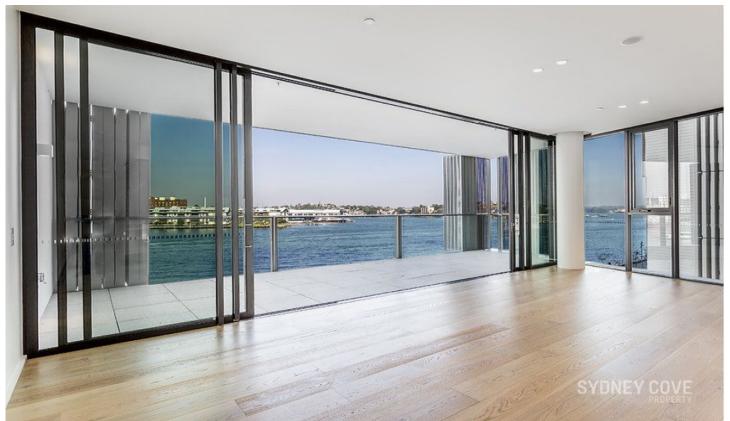

## 25 Barangaroo Avenue SYDNEY NSW

Alexander is one of the luxury buildings in the Barangaroo precinct. Raising the bar on luxury living, these water front apartments enjoy fluid, seamless floorplans, high end luxury finishes with direct water front views. Surrounded by bars, restaurants, shops and the new head land park, this apartment makes for a stunning home.

## **Key Points:**

- \* Superior North/West corner
- \* Spacious water front living
- \* Large entertainers balcony
- \* Timber floors & wool carpet
- \* Ducted A/C, Privacy louvers
- \* Luxury bathrooms, bath tub
- \* Miele appliances, stone bench