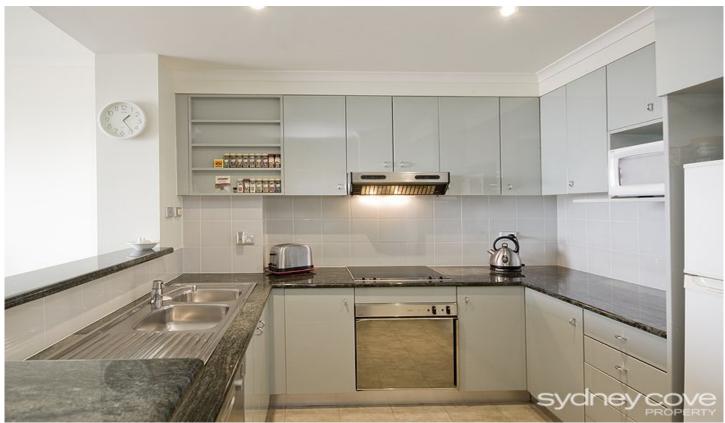

## **Key Points:**

- \* Two double bedrooms with built-in robes
- \* Furnished throughout with quality furniture
- \* Two bathrooms with stone finish and bath
- \* Modern gas kitchen stove & stone benches
- \* Open plan living with large bright balcony
- \* Internal laundry & ducted air-conditioning
- \* Security parking and lift, 24 hour concierge
- \* Roof pool & spa, gym & common balcony