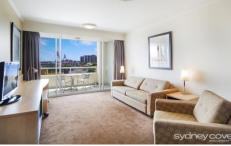

## **Key Points:**

- \* Two double bedrooms with built-in robes
- \* Furnished throughout with quality furniture
- \* Two bathrooms with stone finish and bath
- \* Modern gas kitchen stove & stone benches
- \* Open plan living with large bright balcony
- \* Internal laundry & ducted air-conditioning
- \* Security parking and lift, 24 hour concierge
- \* Roof pool & spa, gym & common balcony