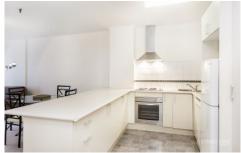

## **Key Points:**

- \* Large open plan lounge and dining
- \* Double bedroom with built in robe
- \* Tiled bathroom, Shower and Bath
- \* Spacious kitchen, quality appliances
- \* Internal laundry, Split A/C, Intercom