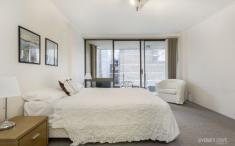

## **Key Points:**

- \* Large open plan lounge and dining
- \* Double bedroom with built in robe
- \* Tiled bathroom, Shower and Bath
- \* Spacious kitchen, quality appliances
- \* Internal laundry, Split A/C, Intercom