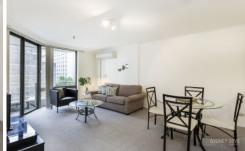

## **Key Points:**

- \* Large open plan lounge and dining
- \* Double bedroom with built in robe
- \* Tiled bathroom, Shower and Bath
- \* Spacious kitchen, quality appliances
- \* Internal laundry, Split A/C, Intercom