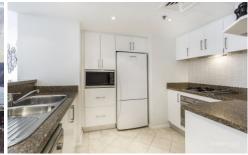

## Key points:

- Spacious interior with open plan living/dining
- Entertainer's balcony with an impressive aspect
- Luxury marble bathrooms, ensuite with bath tub
- Double bedrooms with ample built in wardrobes
- Gourmet kitchen, quality European appliances
- Security car space, internal laundry, ducted A/C
- 24h concierge, health club with pool, gym & spa