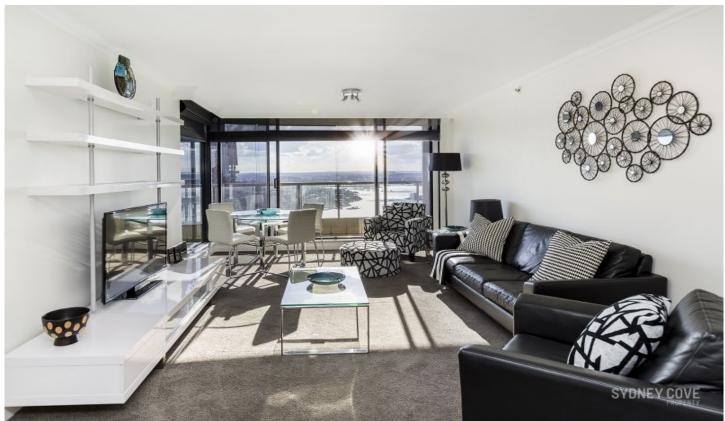

## 183 Kent St Sydney NSW

This furnished two bedroom apartment situated on the Western side of the Stamford on Kent building features stunning views of the western harbour and Barangaroo. Enjoy the fantastic lifestyle and convenience being so close to the CBD, the Rocks and the areas many fine eateries and shops.

## Key points:

- Spacious interior with open plan living/dining
- Entertainer's balcony with an impressive aspect
- Luxury marble bathrooms, ensuite with bath tub
- Double bedrooms with ample built in wardrobes
- Gourmet kitchen, quality European appliances
- Security car space, internal laundry, ducted A/C
- 24h concierge, health club with pool, gym & spa