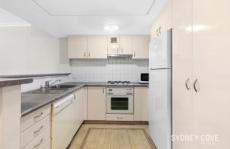

## **Key Points**

- Spacious living and dining area with floorboards throughout
- Kitchen with gas cooking, dishwasher, and lots of storage
- Large bedroom with built in wardrobes, ducted air con
- Tiled bathroom with internal laundry, 24hr concierge
- Located a short distance to Darling Harbour and the QVB