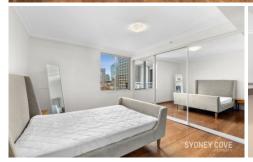

## **Key Points**

- Spacious living and dining area with floorboards throughout
- Kitchen with gas cooking, dishwasher, and lots of storage
- Large bedroom with built in wardrobes, ducted air con
- Tiled bathroom with internal laundry, 24hr concierge
- Located a short distance to Darling Harbour and the QVB