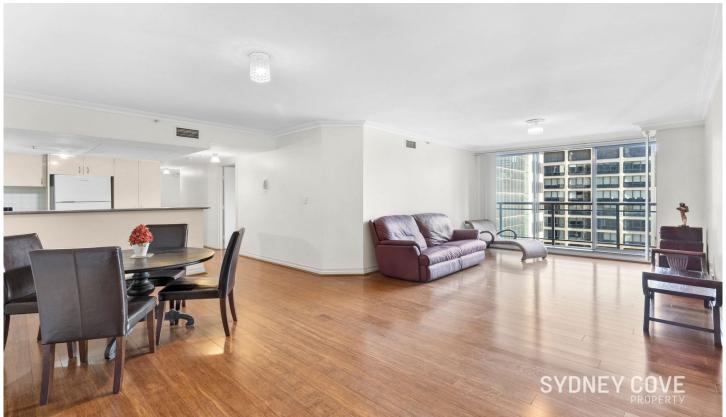

## 197 Castlereagh St Sydney NSW

Located in the highly sought after Victoria Towers building, this large one bedroom apartment featuring a combined living/dining area with floor to ceiling glass for maximum light and views. Situated in the heart of the CBD with easy access to Town Hall Station/light rail, Pitt St Mall and World Square Shopping Centre.

## **Key Points**

- Spacious living and dining area with floorboards throughout
- Kitchen with gas cooking, dishwasher, and lots of storage
- Large bedroom with built in wardrobes, ducted air con
- Tiled bathroom with internal laundry, 24hr concierge
- Located a short distance to Darling Harbour and the QVB