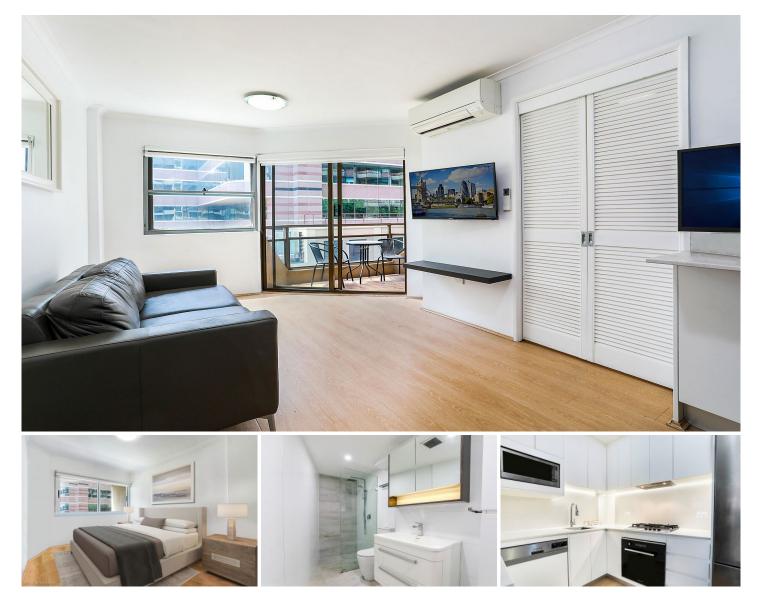

#### 27 King Street Sydney NSW

Experience the vibrancy of a mid-city lifestyle within footsteps of world class dining and retail precincts. 47 sqm one bedroom apartment set within the Kingsleigh a well-established boutique security complex ideally positioned on the cusp of Darling Harbour and Barangaroo.

#### Key Points:

- Split A/C to living, double glazed windows
- Stone kitchen bench tops, breakfast bench
- Bespoke joinery, floating floors throughout
- Gas cooktop, full size dishwasher and oven
- Moments to Barangaroo & Darling Harbour
- Walk to world class dining & retail precincts
- Rooftop pool, Darling Harbour water views