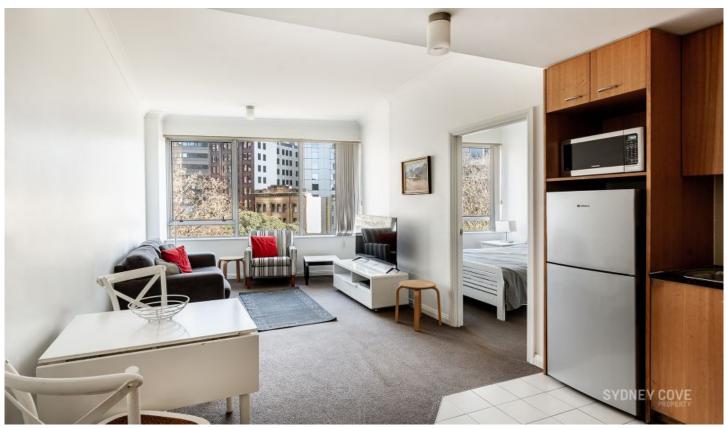

## **Key Points**

- \* Combined lounge/dining area
- \* Bedroom with build in wardrobe
- \* Fastidiously maintained throughout
- \* Bathroom with floor to ceiling tiles