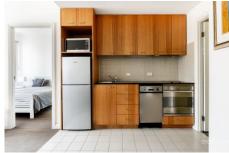

## **Key Points**

- \* Combined lounge/dining area
- \* Bedroom with build in wardrobe
- \* Fastidiously maintained throughout
- \* Bathroom with floor to ceiling tiles