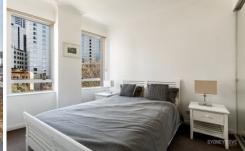

## **Key Points**

- \* Combined lounge/dining area
- \* Bedroom with build in wardrobe
- \* Fastidiously maintained throughout
- \* Bathroom with floor to ceiling tiles