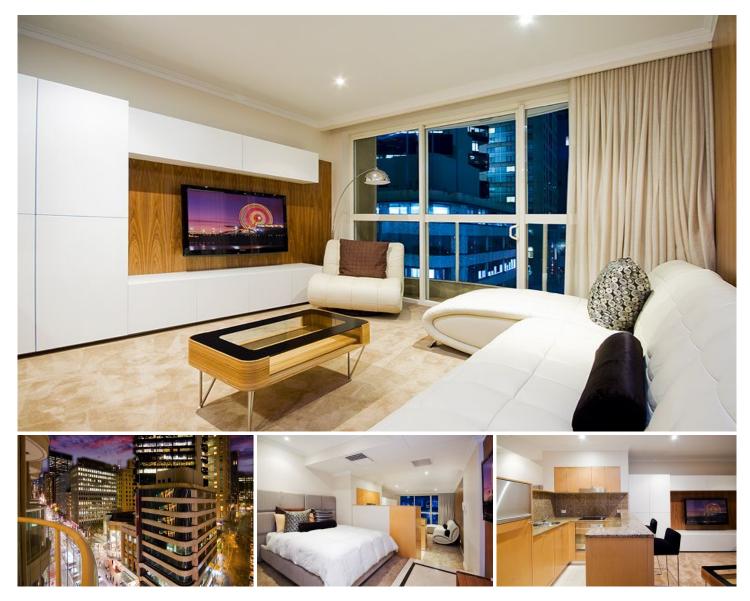

## 2 Bond St Sydney NSW

Enjoy Absolute Convenience as this studio apartment in The Mantra Hotel is perfectly positioned in the heart of the CBD offering the convenience of five-star facilities including roof top pool, spa, gym & hotel cafe/bar. Situated on the corner of Bond & George St, you are only walking distance to all forms of Transport, Circular Quay, and Martin Place.

## Key Points

- \* Impressive layout, fully furnished home
- \* Kitchen with stone & quality appliances
- \* Modern stone bathrooms, built in robe
- \* Air-con, internal laundry, video intercom
- \* Access to hotel amenities incl. concierge
- \* Impressive roof top pool, spa and gym