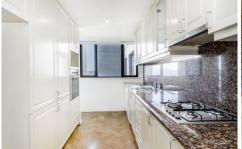

## **Key Points:**

- \* Modern stone kitchen, gas stove
- \* Luxury marble bathrooms, bath
- \* Double bedrooms with built-ins
- \* Corner floorplan, maximising views
- \* Large balcony, ideal for entertaining
- \* A/C, 24hr concierge, pool, gym, spa \* 1 tandem parking space fits 2 small cars