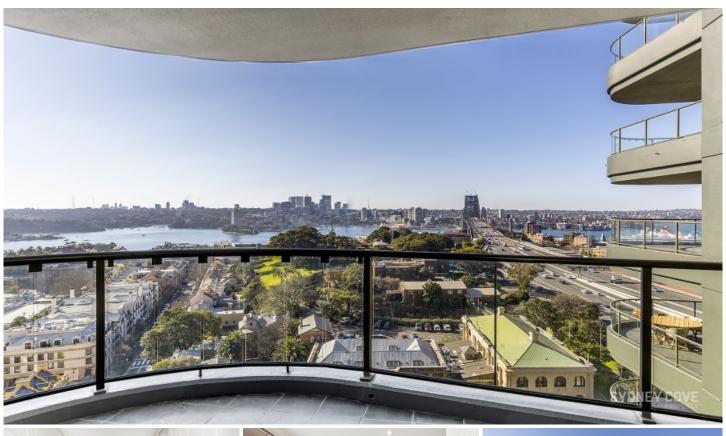

## 168 Kent Sydney NSW

Enjoying views out over the Harbour, this apartment offers a fresh vibrant interior with classically styled finishes. Located within the tightly held 'Observatory Tower', which offers residents 5 start luxury and as prime positioning, with all of the areas fine eateries and shopping within close proximity as well as parks, transport, Barangaroo and the Harbour.

## **Key Points:**

- \* Modern stone kitchen, gas stove
- \* Luxury marble bathrooms, bath
- \* Double bedrooms with built-ins
- \* Corner floorplan, maximising views
- \* Large balcony, ideal for entertaining
- \* A/C, 24hr concierge, pool, gym, spa \* 1 tandem parking space fits 2 small cars