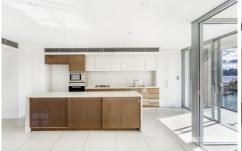

## Key points:

- \* Large open plan living and dining areas
- \* Double bedrooms with built in wardrobes
- \* Large balcony, impressive harbour views
- \* Luxury bathrooms with stone finish, bath
- \* Gourmet kitchen, stone bench, gas stove