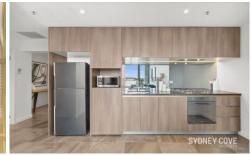

## **Key Points**

- Generously proportioned interiors encompassing a spacious living/dining area
- Iconic views over the city skyline area with a west-facing orientation
- Modern gas kitchen with plenty of bench/cupboard space & dishwasher