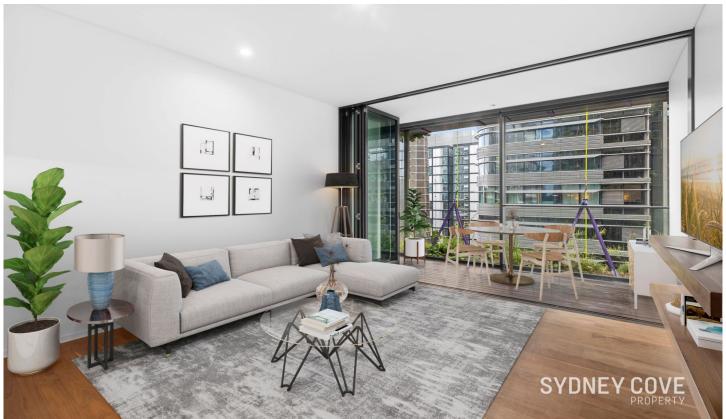

## 607/2 Chippendale Way Chippendale NSW

This elegantly presented one-bedroom apartment showcases an open-plan layout which flows onto a stunning winter garden. The Ideal apartment for professionals or savvy investors seeking a remarkable city residence. Situated in an ultra-convenient city-fringe area, within walking distance to various universities, transportation options, and Central Park Mall at your doorstep.

- Open plan lounge/dining area leading to an enclosed winter garden
- Spacious bedroom with two built-in wardrobes, ducted air conditioning
- Modern sleek kitchen equipped with quality appliances & gas stovetop
- Stylish and modern designer bathroom with a frameless shower screen