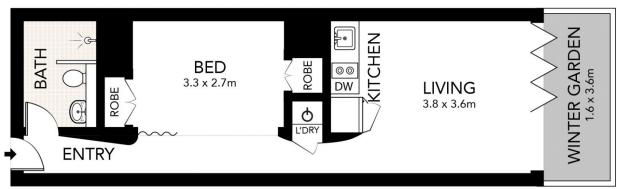

- Open plan lounge/dining area leading to an enclosed winter garden
- Spacious bedroom with two built-in wardrobes, ducted air conditioning
- Modern sleek kitchen equipped with quality appliances & gas stovetop
- Stylish and modern designer bathroom with a frameless shower screen

## 1 🚐 1 📇

**Price**: Contact Agent

**View :** https://www.sydneycoveproperty.com/sale/nsw/s ydney-city/chippendale/residential/apartment/799

Brenden Taliana 02 9241 1288

**Grant Ashby** 02 9241 1288

Scale in metres. Indicative only, Dimensions are approximate. All information contained here in is gathered from sources we believe to be reliable. However, we cannot quarantee its accuracy and interested persons should rely on their own enquiries.

607/2 Chippendale Way, Chippendale