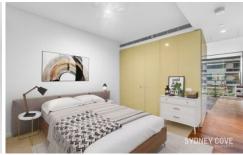

- Open plan lounge/dining area leading to an enclosed winter garden
- Spacious bedroom with two built-in wardrobes, ducted air conditioning
- Modern sleek kitchen equipped with quality appliances & gas stovetop
- Stylish and modern designer bathroom with a frameless shower screen