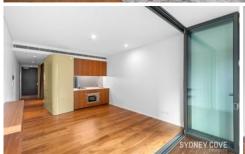

- Open plan lounge/dining area leading to an enclosed winter garden
- Spacious bedroom with two built-in wardrobes, ducted air conditioning
- Modern sleek kitchen equipped with quality appliances & gas stovetop
- Stylish and modern designer bathroom with a frameless shower screen