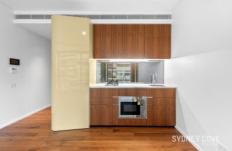

- Open plan lounge/dining area leading to an enclosed winter garden
- Spacious bedroom with two built-in wardrobes, ducted air conditioning
- Modern sleek kitchen equipped with quality appliances & gas stovetop
- Stylish and modern designer bathroom with a frameless shower screen