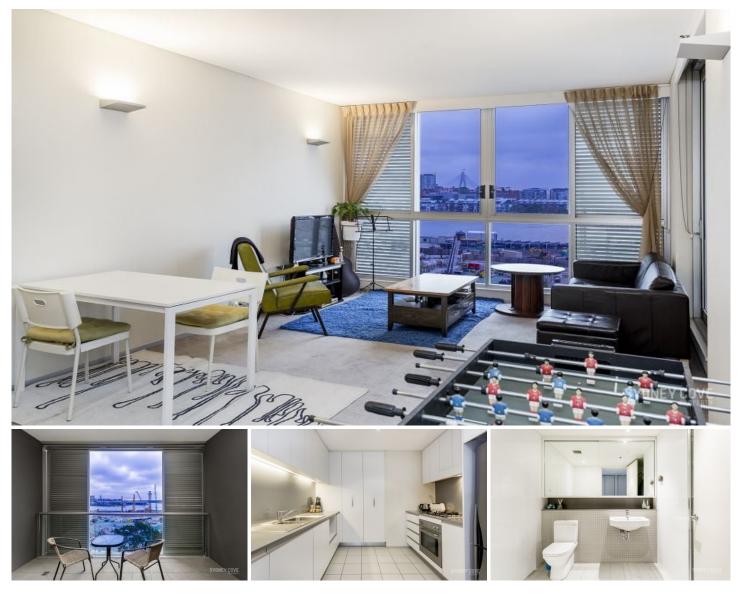

## 38 Hickson Rd Sydney NSW

Located next to the prestigious Barangaroo development, 'The Bond' is a boutique building offering a cosmopolitan lifestyle within easy reach to Sydney's best restaurants, parks and shopping. Now on offer is this oversized one bedroom apartment enjoying Harbour and cityscape views, with a well-appointed open plan design.

## Key Points

- Large modern open plan living area
- Floor to ceiling windows, Harbour views
- Generous sized bedroom with built-in
- Separate study area, secure building
- Modern bathroom, a/c, internal laundry
- Sun lit west facing entertainer's balcony
- Sleek kitchen complete with gas cooktop
- One secure car space, separate storage