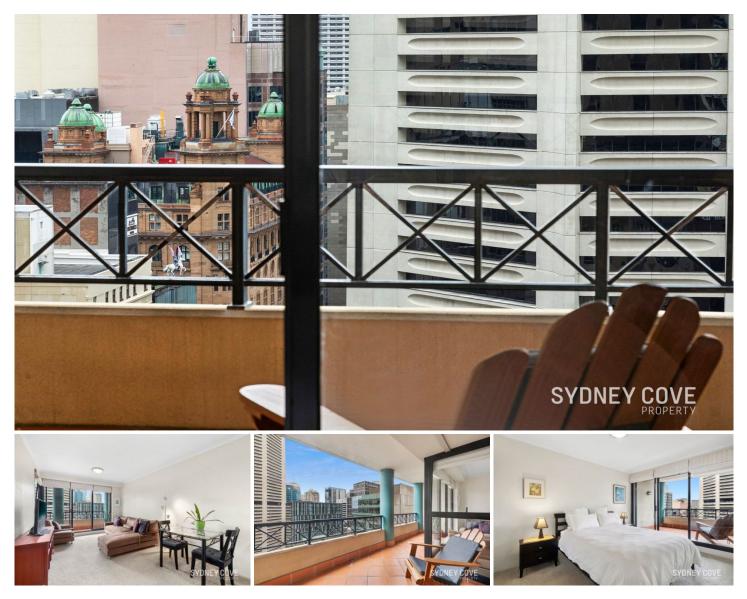

## **1 Hosking PI Sydney NSW**

Centrally located in the "Aston" apartment building, this one bedroom apartment has a wonderful furniture package making it a great comfortable home. Located only a short walk to Martin place you will have bars, restaurants, cafe's and transport at your doorstep.

Key points:

- Large open & spacious floor plan
- Stone kitchen and gas appliances
- Entertainers balcony off lounge & bed
- Double bedroom with built in robes
- Tiled bathroom, Internal Laundry, AC
- Onsite building manager, Lift access, Intercom
- Outdoor swimming pool, Spa & BBQ area