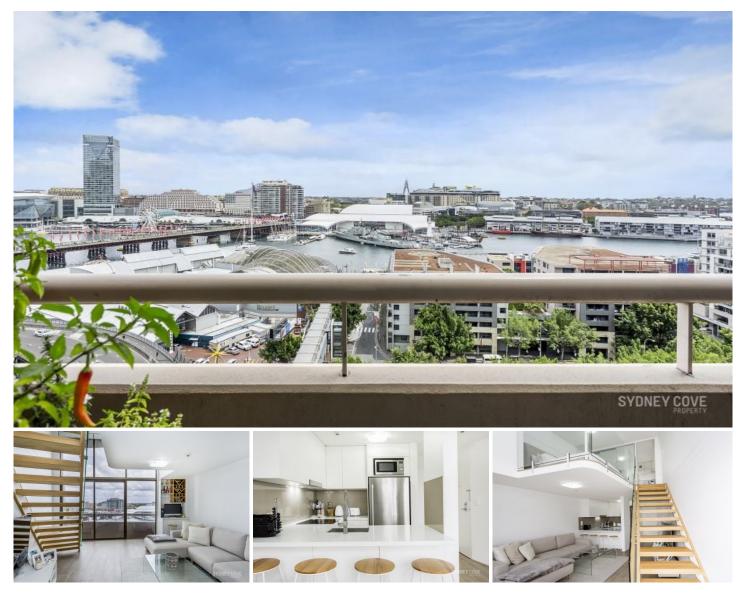

## 132-136 Sussex St Sydney NSW

Renovated throughout, this wonderful loft style apartment is a real hidden gem. This apartment hold a prime CBD location as it is only walking distance to the CBD, Barangaroo & Darling Harbour.

Key points :-

- \* Beautifully renovated apartment
- \* Open plan living / dining area
- \* Quality kitchen with stone benches
- \* Double bedroom on mezzanine level
- \* Large bathroom with laundry facilities
- \* One parking, secure building, air cond
- \* Close to transport, CBD & restaurants