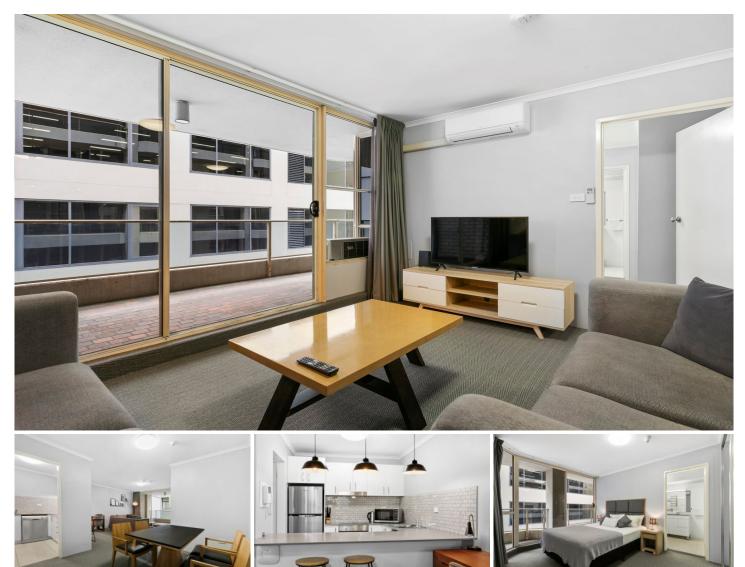

## 57 York Street Sydney NSW

Offering one of the City's most convenient addresses, available are these spacious apartments, making ideal city pads. Featuring a large internal floor plans, private balconies and only moments to Wynyard Station, King Street Wharf, QVB and all the local amenities.

Key Points:

- \* Spacious interior with separate living & dining
- \* Kitchen with dishwasher & ample bench space
- \* King size bedroom with build-in wardrobe
- \* Ensuite style bathroom with bath/shower
- \* Internal laundry, A/C, intercom, lift access