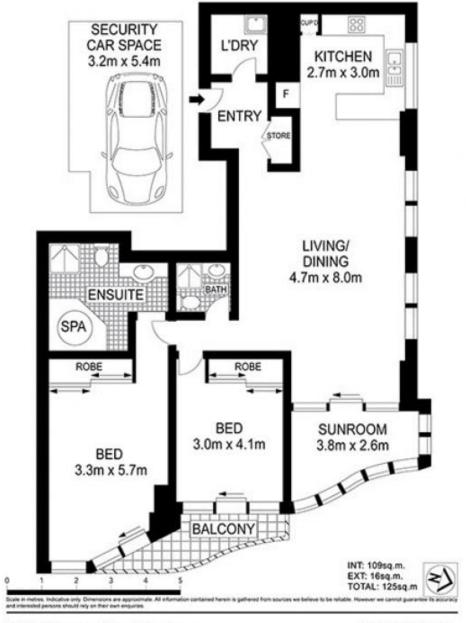

## 38/222 Sussex Street Sydney NSW

Enjoy the energy and excitement of a busy CBD lifestyle from the apartment perfectly positioned in the executive building 'Astoria Tower'. This apartment offers a unique city layout, enjoy absolute convenience with its location just moments to Darling Harbour & Town Hall station. This impressive two bedroom home is the perfect choice for those looking for comfortable and stylish living. Boasting an open plan kitchen, lounge, and dining area, this apartment has plenty of space and it's designed to cater for all occasions. The fully equipped kitchen comes complete with all the modern appliances needed to create a delicious meal.

- Well-proportioned open design with lots of natural light
- Spacious living area and formal dining area
- Enclosed sunroom with access to open balcony
- Expansive gourmet kitchen with quality appliances