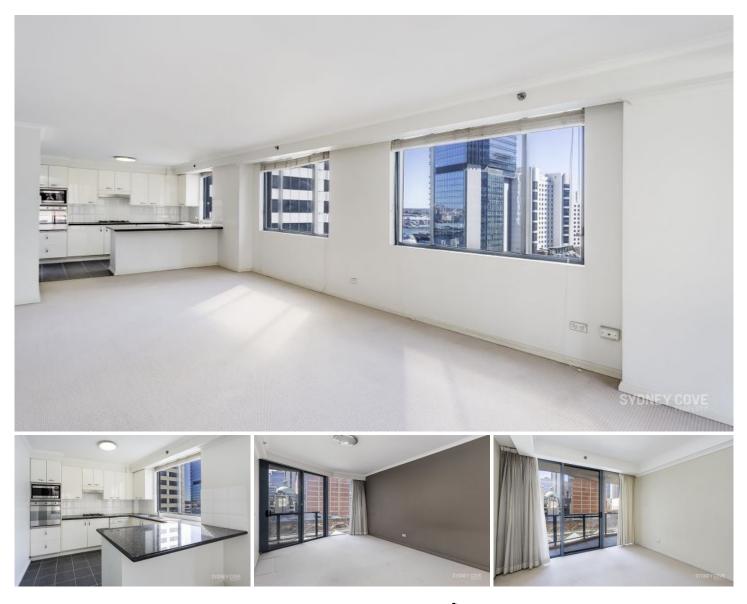

## 38/222 Sussex Street Sydney NSW

Enjoy the energy and excitement of a busy CBD lifestyle from the apartment perfectly positioned in the executive building 'Astoria Tower'. This apartment offers a unique city layout, enjoy absolute convenience with its location just moments to Darling Harbour & Town Hall station. This impressive two bedroom home is the perfect choice for those looking for comfortable and stylish living. Boasting an open plan kitchen, lounge, and dining area, this apartment has plenty of space and it's designed to cater for all occasions. The fully equipped kitchen comes complete with all the modern appliances needed to create a delicious meal.

- Well-proportioned open design with lots of natural light
- Spacious living area and formal dining area
- Enclosed sunroom with access to open balcony
- Expansive gourmet kitchen with quality appliances