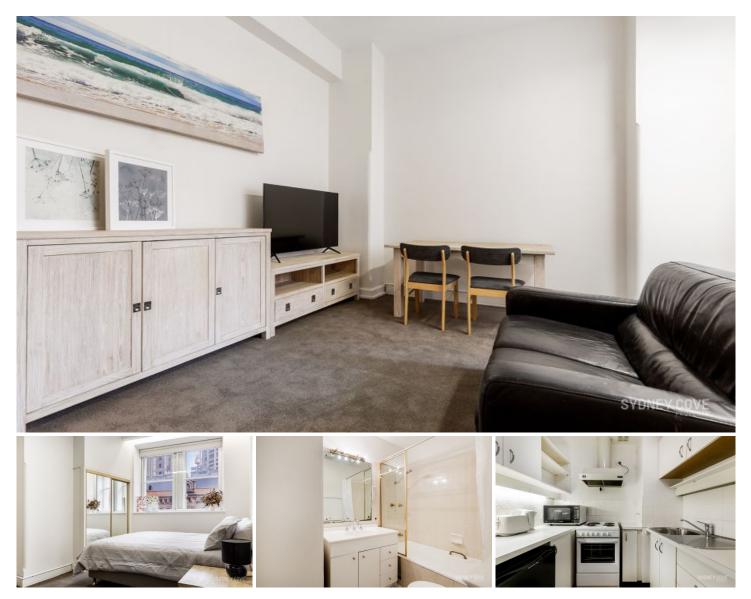

## 4 Bridge St Sydney NSW

On offer is this entry level furnished apartment in the historic Cliveden. Perfectly positioned in Bridge St, enjoy a city lifestyle like no other. You are only walking distance to Circular Quay, light & main rail, Sydney Harbour Ferries, as well as the very best restaurant's, bars & shops that Sydney has to offer.

Key points:

- \* Beautiful building with a heritage facade
- \* Located on cnr of George & Bridge Street's
- \* Common rooftop terrace, pool, spa & bbq area
- \* Security building featuring, concierge and gym
- \* Walk to all transport, bars, restaurant's & shops
- \* Close to ASX, Circular Quay, The Rocks & CBD