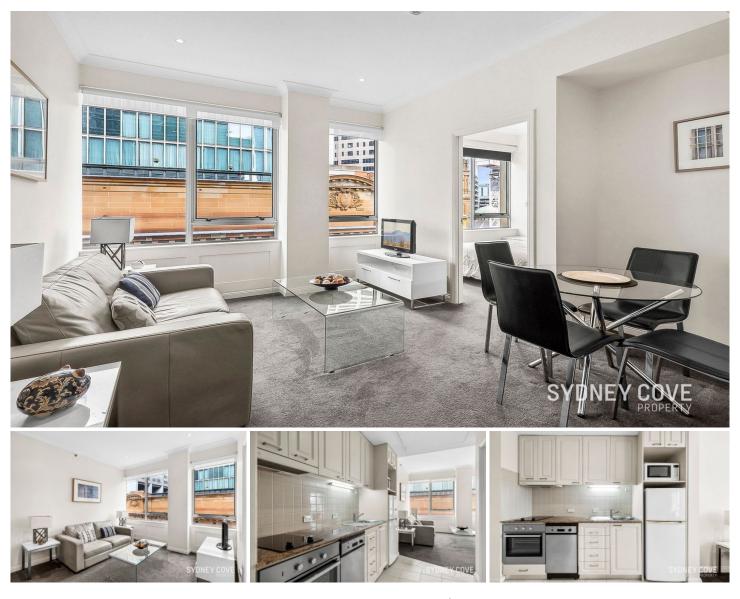

## 1406/38 Bridge Street SYDNEY NSW

This beautifully presented, fully furnished apartment is situated in the popular 'Bridgeport' building, located only 300 metres away from Sydney Harbour. Bridgeport benefits hugely from its position on the cusp of the exciting new Quay Quarter neighbourhood, with Quay Quarter Lanes cafes, restaurants, and retail offerings enhancing the lifestyle and community around the Circular Quay area. It is an exceptional city residence, or investment opportunity. Boasting an abundance of natural light, views over the beautiful Bridge Street heritage buildings. This apartment is definitely one to inspect.

- Immaculately presented apartment
- Bedroom including a built-in wardrobe
- Well equipped kitchen, quality appliances
- Modern tiled bathroom with laundry
- Excellent rental opportunity or city pad